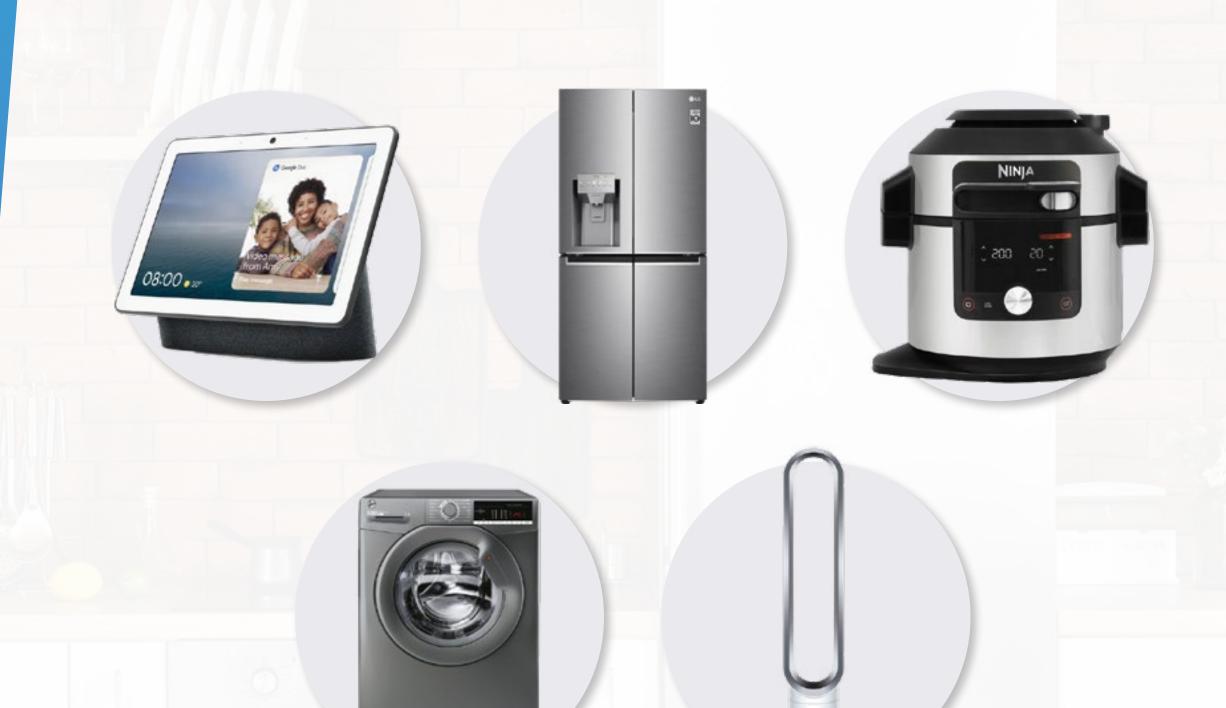

#### Home and Electronics

Make essential items and emergency replacements more affordable by spreading the cost via manageable salary reductions

You can also choose from energy efficient white goods and smart home tech that can help you reduce your bills