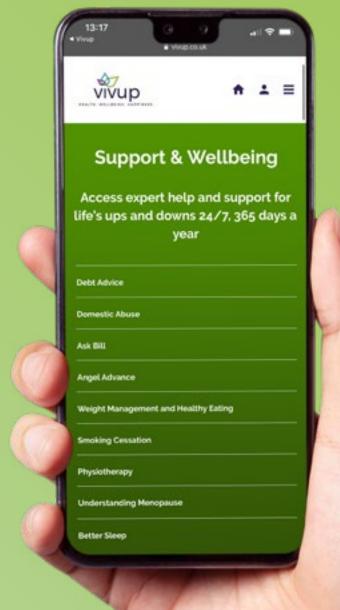

## Additional Support

It can be difficult to know where to start when you need financial advice and support but there are great resources available through your Support & Wellbeing benefits that can help in times of need

From water and energy to emergency support including fuel vouchers, Ask Bill is here to help you understand and access savings that can make a real difference to your daily life

Dealing with debt can cause stress and worry, meaning you may find it difficult to concentrate on work and other responsibilities. Angel Advance provides online debt advice to get you back on track and make your finances more manageable