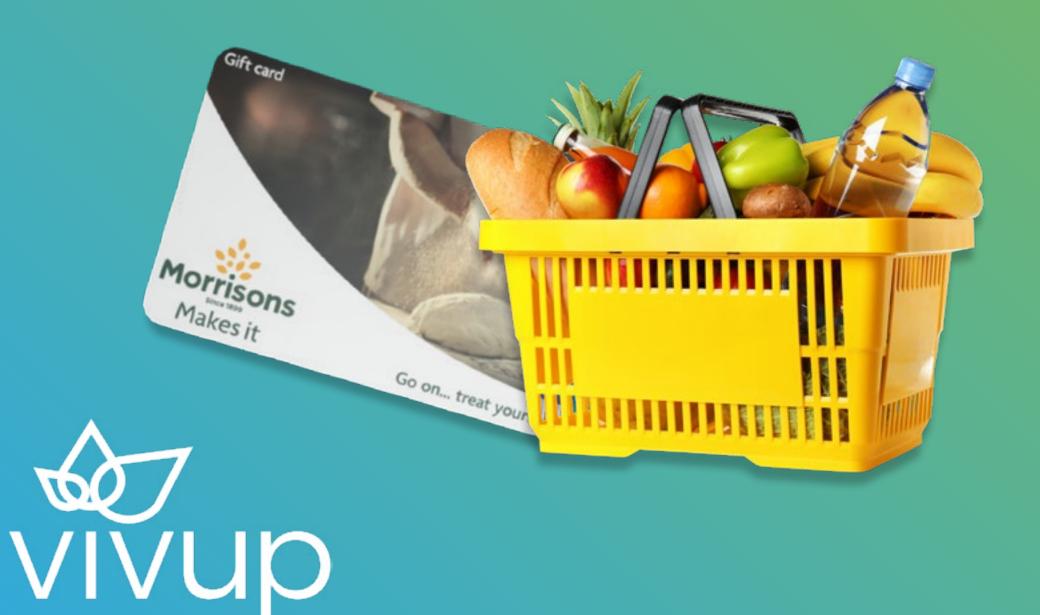

# Supermarkets

Save on the weekly shop with discounted eGift Cards from many of the UK's major supermarkets

Simply choose your retailer and amount, pay a discounted price and the eGift card will be emailed to your inbox to start using